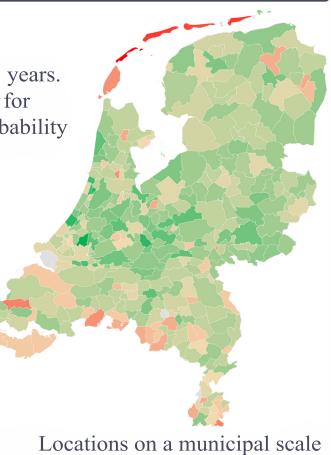

# Municipalities with highest and lowest scores

The highest attainable score is 35 points (7 factors x max. 5 points) The lowest attainable score is 7 points (7 factors run x min. 1 point)

> The highest obtained score is Lansingerland with 29 points The lowest achieved score is Vlieland with 14 points

Below is a representation of the best/worst 5 based on rank of score

| rank | municipality  | score | ľ | ank | municipality | score |  |  |
|------|---------------|-------|---|-----|--------------|-------|--|--|
| 1    | Lancingorland | 20    | Γ | 22  | Vilialand    | 14    |  |  |

**GREEN** > Highest score

**RED** < Lowest score

| 2 |             |      |
|---|-------------|------|
| 2 | Heemstede   | 28   |
| 3 | Houten      | 27,5 |
|   | Wassenaar   | 27,5 |
| 4 | Bloemendaal | 27   |
| 5 | Barendrecht | 26,5 |

**DATA 2022** 

| 23 | viieland        | 14   |
|----|-----------------|------|
| 22 | Terschelling    | 16   |
|    | Schiermonnikoog | 16   |
| 21 | Ameland         | 16,5 |
| 20 | Brielle         | 18,5 |
|    | Noord-Beveland  | 18,5 |
|    | Vaals           | 18,5 |
| 19 | Texel           | 19   |
|    | Zundert         | 19   |
|    | Oostzaan        | 19   |